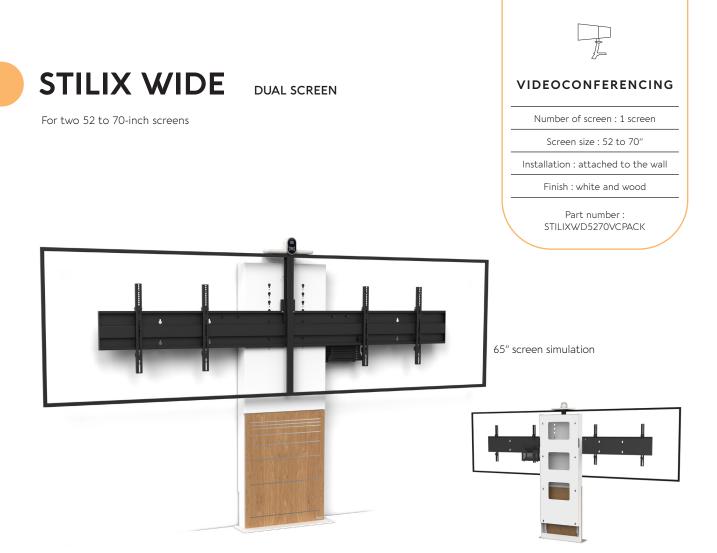

## • SPECIFICATIONS

| Screen size                       | For two 52 to 70" screens                                                                                                                                                                                                                                                                                 | For two 75 to 90" screens |
|-----------------------------------|-----------------------------------------------------------------------------------------------------------------------------------------------------------------------------------------------------------------------------------------------------------------------------------------------------------|---------------------------|
| Part numbers                      | STILIXWD5270VCPACK                                                                                                                                                                                                                                                                                        | STILIXWD7590VCPACK        |
| Structure                         | White painted steel                                                                                                                                                                                                                                                                                       |                           |
| Notch for plinth                  | 211 mm (h) x 20 mm (d)                                                                                                                                                                                                                                                                                    |                           |
| Base dimensions (w x d x h)       | 630 x 160 x 6 mm                                                                                                                                                                                                                                                                                          |                           |
| Column                            | White painted steel with wooden front trapdoor                                                                                                                                                                                                                                                            |                           |
| Trapdoor dimensions (w x h)       | 540 x 698 mm                                                                                                                                                                                                                                                                                              |                           |
| Column dimensions (w x d x h)     | 550 x 110 x 1600 mm                                                                                                                                                                                                                                                                                       |                           |
| Screen fixing                     | Black painted steel with fixing kit                                                                                                                                                                                                                                                                       |                           |
| Screen fixing size (VESA)         | 200 x 200 mm to 800 x 400 mm VESA                                                                                                                                                                                                                                                                         |                           |
| Screen axis height                | 1190 mm to 1445 mm                                                                                                                                                                                                                                                                                        |                           |
| Max. screen weight                | 40 kg/screen                                                                                                                                                                                                                                                                                              | 60 kg/screen              |
| Stand weight                      | 58 kg                                                                                                                                                                                                                                                                                                     | 68 kg                     |
| Accessories included<br>(VC PACK) | <ul> <li>1U codec or player holder (SCUV12_1U) inside the column with a functional depth of 70 mm max.</li> <li>Universal codec holder (SCUV12) behind the screen fixing Depth from 10 mm to 95 mm</li> <li>Universal camera holder (SCUV3) above the screen + adaptator dual screen (SCUV3_2)</li> </ul> |                           |