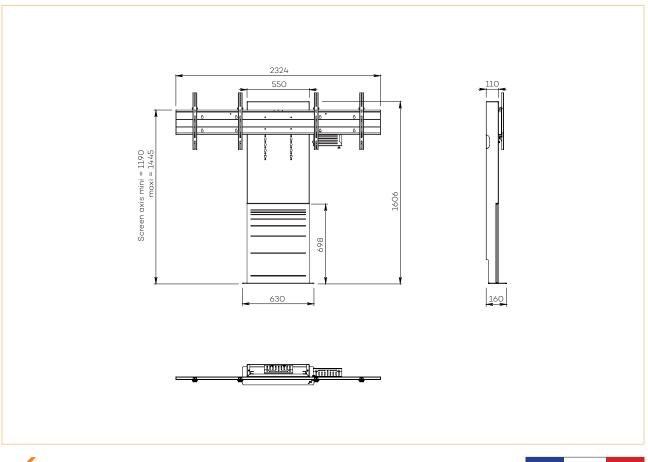

## • SPECIFICATIONS

| Screen size                       | For two 52 to 70" screens                                                                                                                                                                                                                                                                                 | For two 75 to 90" screens |
|-----------------------------------|-----------------------------------------------------------------------------------------------------------------------------------------------------------------------------------------------------------------------------------------------------------------------------------------------------------|---------------------------|
| Part numbers                      | STILIXWD5270VCPACK                                                                                                                                                                                                                                                                                        | STILIXWD7590VCPACK        |
| Structure                         | White painted steel                                                                                                                                                                                                                                                                                       |                           |
| Notch for plinth                  | 211 mm (h) x 20 mm (d)                                                                                                                                                                                                                                                                                    |                           |
| Base dimensions (w x d x h)       | 630 x 160 x 6 mm                                                                                                                                                                                                                                                                                          |                           |
| Column                            | White painted steel with wooden front trapdoor                                                                                                                                                                                                                                                            |                           |
| Trapdoor dimensions (w x h)       | 540 x 698 mm                                                                                                                                                                                                                                                                                              |                           |
| Column dimensions (w x d x h)     | 550 x 110 x 1600 mm                                                                                                                                                                                                                                                                                       |                           |
| Screen fixing                     | Black painted steel with fixing kit                                                                                                                                                                                                                                                                       |                           |
| Screen fixing size (VESA)         | 200 x 200 mm to 800 x 400 mm VESA                                                                                                                                                                                                                                                                         |                           |
| Screen axis height                | 1190 mm to 1445 mm                                                                                                                                                                                                                                                                                        |                           |
| Max. screen weight                | 40 kg/screen                                                                                                                                                                                                                                                                                              | 60 kg/screen              |
| Stand weight                      | 58 kg                                                                                                                                                                                                                                                                                                     | 68 kg                     |
| Accessories included<br>(VC PACK) | <ul> <li>1U codec or player holder (SCUV12_1U) inside the column with a functional depth of 70 mm max.</li> <li>Universal codec holder (SCUV12) behind the screen fixing Depth from 10 mm to 95 mm</li> <li>Universal camera holder (SCUV3) above the screen + adaptator dual screen (SCUV3_2)</li> </ul> |                           |