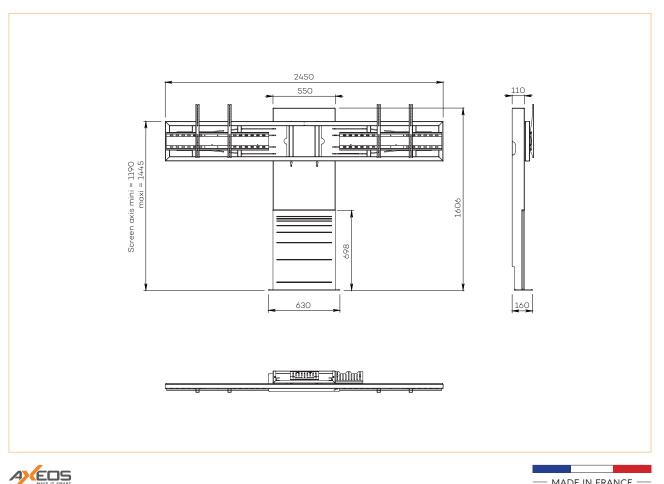

## • SPECIFICATIONS

| Screen size                       | For two 52 to 70" screens                                                                                                                                                                                                                                                                                 | For two 75 to 90" screens |
|-----------------------------------|-----------------------------------------------------------------------------------------------------------------------------------------------------------------------------------------------------------------------------------------------------------------------------------------------------------|---------------------------|
| Part numbers                      | STILIXWD5270VCPACK                                                                                                                                                                                                                                                                                        | STILIXWD7590VCPACK        |
| Structure                         | White painted steel                                                                                                                                                                                                                                                                                       |                           |
| Notch for plinth                  | 211 mm (h) x 20 mm (d)                                                                                                                                                                                                                                                                                    |                           |
| Base dimensions (w x d x h)       | 630 x 160 x 6 mm                                                                                                                                                                                                                                                                                          |                           |
| Column                            | White painted steel with wooden front trapdoor                                                                                                                                                                                                                                                            |                           |
| Trapdoor dimensions (w x h)       | 540 x 698 mm                                                                                                                                                                                                                                                                                              |                           |
| Column dimensions (w x d x h)     | 550 x 110 x 1600 mm                                                                                                                                                                                                                                                                                       |                           |
| Screen fixing                     | Black painted steel with fixing kit                                                                                                                                                                                                                                                                       |                           |
| Screen fixing size (VESA)         | 200 x 200 mm to 800 x 400 mm VESA                                                                                                                                                                                                                                                                         |                           |
| Screen axis height                | 1190 mm to 1445 mm                                                                                                                                                                                                                                                                                        |                           |
| Max. screen weight                | 40 kg/screen                                                                                                                                                                                                                                                                                              | 60 kg/screen              |
| Stand weight                      | 58 kg                                                                                                                                                                                                                                                                                                     | 68 kg                     |
| Accessories included<br>(VC PACK) | <ul> <li>1U codec or player holder (SCUV12_1U) inside the column with a functional depth of 70 mm max.</li> <li>Universal codec holder (SCUV12) behind the screen fixing Depth from 10 mm to 95 mm</li> <li>Universal camera holder (SCUV3) above the screen + adaptator dual screen (SCUV3_2)</li> </ul> |                           |