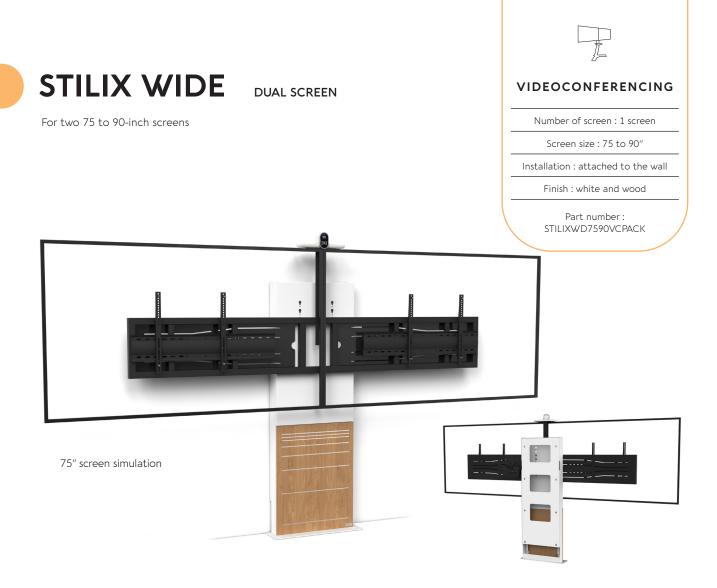

## • SPECIFICATIONS

| Screen size                       | For two 52 to 70" screens                                                                                                                                                                                                                                                                                 | For two 75 to 90" screens |
|-----------------------------------|-----------------------------------------------------------------------------------------------------------------------------------------------------------------------------------------------------------------------------------------------------------------------------------------------------------|---------------------------|
| Part numbers                      | STILIXWD5270VCPACK                                                                                                                                                                                                                                                                                        | STILIXWD7590VCPACK        |
| Structure                         | White painted steel                                                                                                                                                                                                                                                                                       |                           |
| Notch for plinth                  | 211 mm (h) x 20 mm (d)                                                                                                                                                                                                                                                                                    |                           |
| Base dimensions (w x d x h)       | 630 x 160 x 6 mm                                                                                                                                                                                                                                                                                          |                           |
| Column                            | White painted steel with wooden front trapdoor                                                                                                                                                                                                                                                            |                           |
| Trapdoor dimensions (w x h)       | 540 x 698 mm                                                                                                                                                                                                                                                                                              |                           |
| Column dimensions (w x d x h)     | 550 x 110 x 1600 mm                                                                                                                                                                                                                                                                                       |                           |
| Screen fixing                     | Black painted steel with fixing kit                                                                                                                                                                                                                                                                       |                           |
| Screen fixing size (VESA)         | 200 x 200 mm to 800 x 400 mm VESA                                                                                                                                                                                                                                                                         |                           |
| Screen axis height                | 1190 mm to 1445 mm                                                                                                                                                                                                                                                                                        |                           |
| Max. screen weight                | 40 kg/screen                                                                                                                                                                                                                                                                                              | 60 kg/screen              |
| Stand weight                      | 58 kg                                                                                                                                                                                                                                                                                                     | 68 kg                     |
| Accessories included<br>(VC PACK) | <ul> <li>1U codec or player holder (SCUV12_1U) inside the column with a functional depth of 70 mm max.</li> <li>Universal codec holder (SCUV12) behind the screen fixing Depth from 10 mm to 95 mm</li> <li>Universal camera holder (SCUV3) above the screen + adaptator dual screen (SCUV3_2)</li> </ul> |                           |